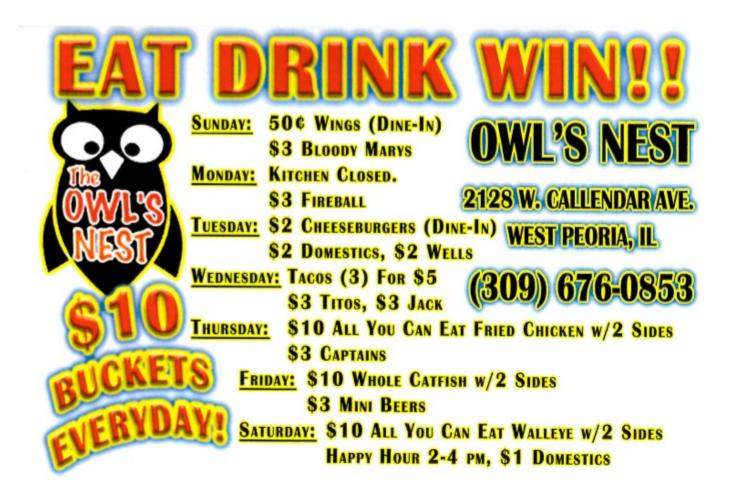

#### WHAT'S YOUR STORY?

Bozho ginwa [ Hello everyone ],

Hope everyone had a Merry Christmas and a Happy New Year . I know we sure did. If you didn't make it to the January meeting you sure missed some great food from the potluck. Let's get to What's your story. Meet Kristie Doerr owner of Owl's Nest in West Peoria since 2017. If you are from West Peoria or drank in West Peoria, you know Kristie from bartending at the Tartan Inn for 6 years before she moved across the street to the Owl's Nest and bartended there for 10 years before she bought it. Kristie is a big supporter of the West Peoria Volunteer Fire Department, which has a drawing every Monday night at 8pm, plus she has half off for her home-made pizzas and all the pizzas are named after the streets of West Peoria. Kristie also has a West Peoria pub crawl and a 4<sup>th</sup> of July party to which she donates all the money raised to a local charity organization. If you never been there this is a must place to eat at, Wednesday night is country fried steak dinner, Amy swears it's the best she has ever had, Thursday night is chicken dinner, biggest damn chicken I've seen, Friday and Saturday night is catfish and walleye dinners. The appetizer's mushrooms are a must too.