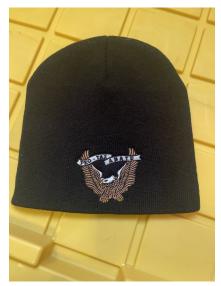

#### HAPPY FEBUARY!

Beanie Caps...Also known as Stocking Caps are on sale this month and February for \$15! Let's do a bit of history on these hats ...

The word "bean" was considered American slang for "head" in the early 20th century. Apparently, some thought a bean resembled a head. When a baseball pitcher threw a pitch at a player's head, it was called a bean ball. Since the snug-fitting cap outlined the shape of the head, it became known as the beanie.

In many US regions and parts of Canada the term "beanie" refers to a knitted cap (often woollen), alternately called a "stocking cap" or (especially in Canada) a "toque".

A beanie and a toboggan are the same but different. Used by most interchangeably, both winter hats are almost the same. If you like to purchase one today please reach out to me and we can make it happen!

Thank you! Ride Safe and Make Everday Amazing!

T (Teresa Wood) Product Director